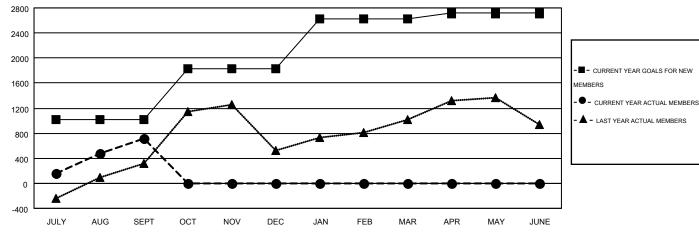

## MONTHLY MEMBERSHIP PROGRESS REPORT

Results as of: 9/30/2015 **LOCATION: INDIA** 

Multiple District 322

NAZMUL HAQUE

GMT CA 6

|               |                  | Clubs             |                  |                  | Members               |                    |                                        |                    |                  |
|---------------|------------------|-------------------|------------------|------------------|-----------------------|--------------------|----------------------------------------|--------------------|------------------|
|               | RESU             | LTS FOR 2015-2016 |                  |                  | RESULTS FOR 2015-2016 |                    |                                        |                    |                  |
| QUARTER       | NEW CLUB<br>GOAL | NEW CLUBS         | DROPPED<br>CLUBS | NET<br>GAIN/LOSS | QUARTER               | NEW MEMBER<br>GOAL | CHARTER AND<br>NEW<br>MEMBERS<br>ADDED | DROPPED<br>MEMBERS | NET<br>GAIN/LOSS |
| JULY/AUG/SEPT | 24               | 25                | 6                | 19               | JULY/AUG/SEPT         | 1,016              | 1,769                                  | 1,049              | 720              |
| OCT/NOV/DEC   | 21               | 0                 | 0                | 0                | OCT/NOV/DEC           | 807                | 0                                      | 0                  | 0                |
| JAN/FEB/MAR   | 21               | 0                 | 0                | 0                | JAN/FEB/MAR           | 796                | 0                                      | 0                  | 0                |
| APR/MAY/JUNE  | 12               | 0                 | 0                | 0                | APR/MAY/JUNE          | 94                 | 0                                      | 0                  | 0                |