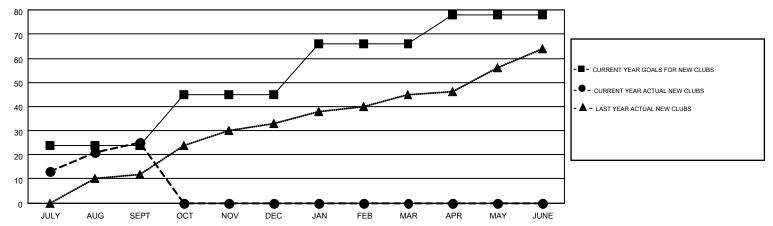

## MONTHLY MEMBERSHIP PROGRESS REPORT

Results as of: 9/30/2015 **LOCATION: INDIA** 

Multiple District 322

NAZMUL HAQUE

GMT CA 6

|               |                  | Clubs             |                  |                  | Members               |                    |                                        |                    |                  |
|---------------|------------------|-------------------|------------------|------------------|-----------------------|--------------------|----------------------------------------|--------------------|------------------|
|               | RESU             | LTS FOR 2015-2016 |                  |                  | RESULTS FOR 2015-2016 |                    |                                        |                    |                  |
| QUARTER       | NEW CLUB<br>GOAL | NEW CLUBS         | DROPPED<br>CLUBS | NET<br>GAIN/LOSS | QUARTER               | NEW MEMBER<br>GOAL | CHARTER AND<br>NEW<br>MEMBERS<br>ADDED | DROPPED<br>MEMBERS | NET<br>GAIN/LOSS |
| JULY/AUG/SEPT | 24               | 25                | 6                | 19               | JULY/AUG/SEPT         | 1,016              | 1,769                                  | 1,049              | 720              |
| OCT/NOV/DEC   | 21               | 0                 | 0                | 0                | OCT/NOV/DEC           | 807                | 0                                      | 0                  | 0                |
| JAN/FEB/MAR   | 21               | 0                 | 0                | 0                | JAN/FEB/MAR           | 796                | 0                                      | 0                  | 0                |
| APR/MAY/JUNE  | 12               | 0                 | 0                | 0                | APR/MAY/JUNE          | 94                 | 0                                      | 0                  | 0                |